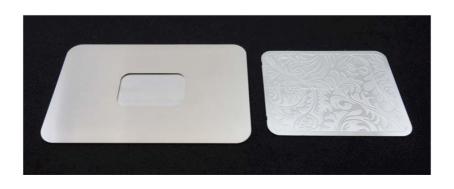

## customize

メッセージやブランド名などを気孔穴のデザイン、レーザー刻印でカスタマイズ可能 オリジナルなデザインでKaori Cardを受注生産いたします

Patterned design

logo design

### customize

メッセージやブランド名、お名前の名入れなどをレーザー刻印でカスタマイズ可能 オリジナルなデザインでKaori Cardを受注生産いたします

レーザー刻印(企業ロゴ&名入サービス)

ABCDabcd1234 — MS P ゴシック

ABCDabcd1234 — MS 明朝

ABCDalcd1234 — Commercial Script B5

\* 名入れサービスは追加料金がかかる有料の追加オプションとなります。 枚数、フォントのサイズ、種類、名入れの位置など別途御見積承ります。

## lineup

- Standard Model: ヘアライン表面加工
  - 指紋が目立ちにくい上品なヘアライン
  - 希望小売価格: 48,000円(税抜)
  - カードデザインは下記2種からお選びください

Minimal dot design

Luxury r logo design

- Gold / Black Model: 特殊 (超硬化コーティング) 色
  - 指紋が目立ちにくい上品なヘアライン
  - 超硬度を実現する金属加工用刃具等で使用される特殊な硬質皮膜コート技術
    - ・ビッカース硬度HV2000前後で膜圧約1µmの硬質化合物皮膜
    - → ハードコート成膜加工のない標準品の10倍以上の硬度を実現
      - \* 純金または金素材ではありません
  - カードデザインは上記「 Minimal dot 」「Luxury r logo」2種
  - 希望小売価格:80,000円(税抜)