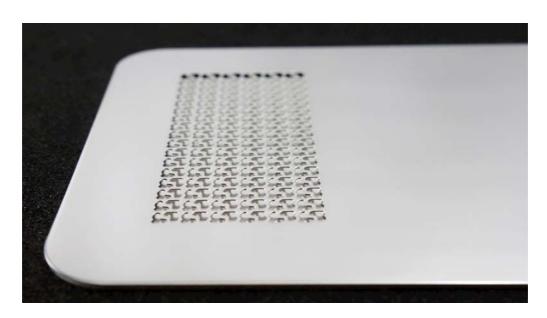

## customize

メッセージやブランド名などを気孔穴のデザイン、レーザー刻印でカスタマイズ可能 オリジナルなデザインでKaori Cardを受注生産いたします

Patterned design

logo design

## lineup

- Standard Model: ヘアライン表面加工
  - 指紋が目立ちにくい上品なヘアライン
  - 希望小売価格: 48,000円(税抜)
  - カードデザインは下記2種からお選びください

Minimal dot design

Luxury r logo design

- Gold / Black Model: 特殊 (超硬化コーティング) 色
  - 指紋が目立ちにくい上品なヘアライン
  - 超硬度を実現する金属加工用刃具等で使用される特殊な硬質皮膜コート技術
    - ・ビッカース硬度HV2000前後で膜圧約1µmの硬質化合物皮膜
    - → ハードコート成膜加工のない標準品の10倍以上の硬度を実現
      - \* 純金または金素材ではありません
  - カードデザインは上記「 Minimal dot 」「Luxury r logo」2種
  - 希望小売価格:80,000円(税抜)