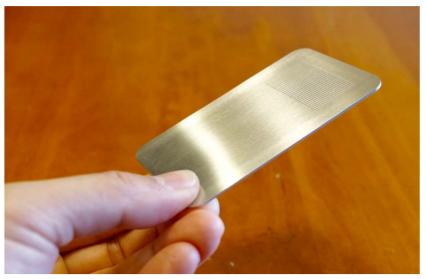

### kaori card

日本古来の「香り袋」を美しい金属加工により0.9mmの超薄型フレグランスカードに昇華。 お名刺入れに一緒に入れておくとほのかな香りがお名刺にうつります。

香り成分の注入、密閉、拡散を、新開発の多孔質金属で

電池を使わずに機構的に香りをコントロールする世界初の新技術。\*特許出願中

僅か0.9mmの厚みに多層&空洞構造を平面保って実現するため

匠の技による微細な切削、研磨ほか超絶な金属加工技法を20工程以上も駆使。

国内屈指の職人がひとつひとつ丁寧に手仕上げいたします。

お財布、スマホケース、鞄、クルマのサンバイザーにもお好きな香りを。

Made in Japan by RE · LEAF Inc.