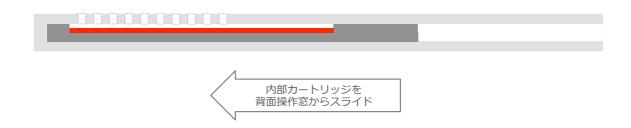

#### スライド調整機能

カートリッジの多孔質金属面をケース上面の気孔穴に合わせスライド操作することで密閉から拡散を自在に調整可能。

#### 解放ON (横断面図 ①)

カートリッジ上の多孔質金属面(下記図の赤い部分)をカードケース奥までスライドさせてケース上部に開けられた気孔穴に合わせて、多孔質金属面に注入した香り成分を拡散。

#### 解放OFF(横断面図 ②)

カートリッジをケースのスリット出口方向へスライドさせることにより、カートリッジ上の 枠縁とケース内壁で多孔質金属面と空洞空間を密閉する構造に。