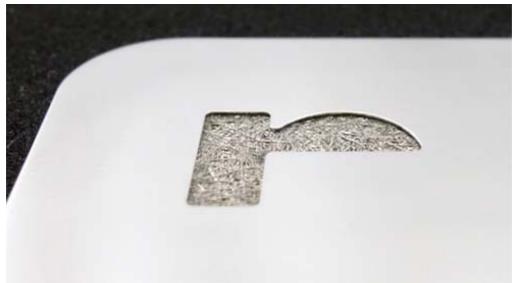

## lineup

- Standard Model: ヘアライン表面加工
  - 指紋が目立ちにくい上品なヘアライン
  - 希望小売価格: 48,000円(税抜)
  - カードデザインは下記2種からお選びください

Minimal dot design

Luxury r logo design

- Gold / Black Model: 特殊 (超硬化コーティング) 色
  - 指紋が目立ちにくい上品なヘアライン
  - 超硬度を実現する金属加工用刃具等で使用される特殊な硬質皮膜コート技術
    - ・ビッカース硬度HV2000前後で膜圧約1µmの硬質化合物皮膜
    - → ハードコート成膜加工のない標準品の10倍以上の硬度を実現
      - \* 純金または金素材ではありません
  - カードデザインは上記「 Minimal dot 」「Luxury r logo」2種
  - 希望小売価格:80,000円(税抜)