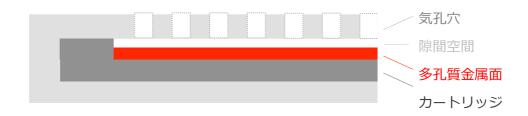

## design

アロマオイルや香水などお好きな香り成分をカートリッジに注入し カードケース本体にスライド装着。

香りをより長く楽しむため密閉シェル&スライド構造。 (特許申請中)

カートリッジには香り成分を保持する多孔質金属面を新開発。 大きな面にアロマオイルや香水を注入するので漏斗やスポイトが不要に。 水洗いや超音波洗浄などをしてTPOに応じたお好みの香りに替えることも可能。

> 金属ならではの耐蝕性、強度、精度を生かして、 注入、浸透、保持、密閉、拡散という香りのメカニズムを わずか0.9mm厚の超薄型カードデザインに多層構造で凝縮。

カードケース本体

カートリッジ (多孔質金属面)

アロマオイル、香水などティアドロップ容器だけでなくスプレー容器からも注入可能。 新開発の多孔質金属でしっかりと浸透&保持。香りが長く楽しめます。 香りをより長時間楽しめるように大きな面積の多孔質金属面を採用。

<sup>\*</sup> 本製品にはアロマオイルや香水などは付属しておりません。別途市販品をお求めください。

#### ケース内部の拡大図(横断面図 ③)

多孔質金属面とカース内壁に僅かな隙間空間を設計し、香りを効果的に保持・拡散。