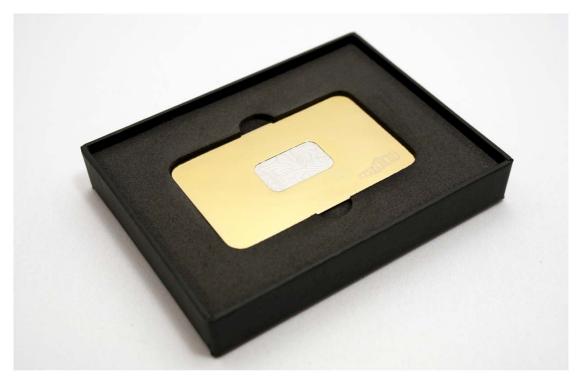

## lineup

- Standard Model: ヘアライン表面加工
  - 指紋が目立ちにくい上品なヘアライン
  - 希望小売価格: 48,000円(税抜)
  - カードデザインは下記2種からお選びください

Minimal dot design

Luxury r logo design

- Gold / Black Model: 特殊 (超硬化コーティング) 色
  - 指紋が目立ちにくい上品なヘアライン
  - 超硬度を実現する金属加工用刃具等で使用される特殊な硬質皮膜コート技術
    - ・ビッカース硬度HV2000前後で膜圧約1µmの硬質化合物皮膜
    - → ハードコート成膜加工のない標準品の10倍以上の硬度を実現
      - \* 純金または金素材ではありません
  - カードデザインは上記「 Minimal dot 」「Luxury r logo」2種
  - 希望小売価格:80,000円(税抜)

# lineup

表面: Standard Hairline x Luxury r logo design

裏面:Gold 特殊色(超硬化コーティング) x レーザー刻印