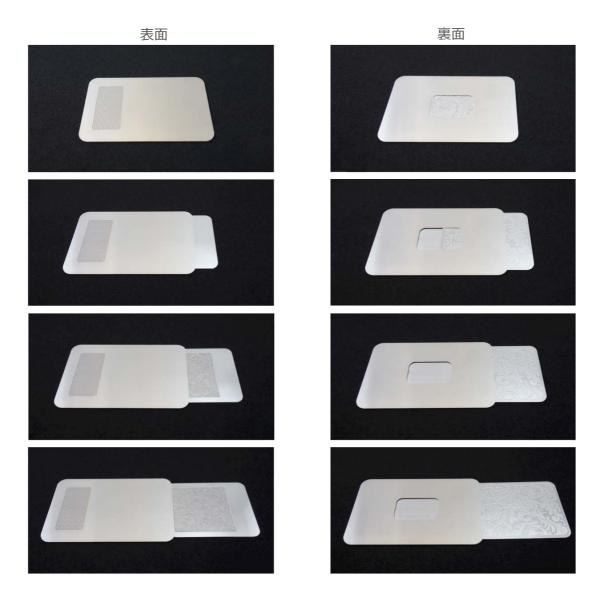

## design

アロマオイルや香水などお好きな香り成分をカートリッジに注入し カードケース本体にスライド装着。

香りをより長く楽しむため密閉シェル&スライド構造。 (特許申請中)

カートリッジには香り成分を保持する多孔質金属面を新開発。 大きな面にアロマオイルや香水を注入するので漏斗やスポイトが不要に。 水洗いや超音波洗浄などをしてTPOに応じたお好みの香りに替えることも可能。

> 金属ならではの耐蝕性、強度、精度を生かして、 注入、浸透、保持、密閉、拡散という香りのメカニズムを わずか0.9mm厚の超薄型カードデザインに多層構造で凝縮。

カードケース本体

カートリッジ (多孔質金属面)

アロマオイル、香水などティアドロップ容器だけでなくスプレー容器からも注入可能。 新開発の多孔質金属でしっかりと浸透&保持。香りが長く楽しめます。 香りをより長時間楽しめるように大きな面積の多孔質金属面を採用。

<sup>\*</sup> 本製品にはアロマオイルや香水などは付属しておりません。別途市販品をお求めください。

## how to use

・カートリッジ着脱: 香りを注入するスライド式カートリッジは着脱可能。

・カートリッジ操作:ケース側面のスリット穴からカートリッジは挿入し、ケース裏側の「操作窓」からスライド操作。

### how to use

• **香り成分の注入**: アロマオイル、香水などを、多孔質金属面に2~3滴たらして香りをつけてください。ティアドロップ型容器だけでなくスプレー型容器からも注入できて、香りをより長時間楽しめるように大きな面積の多孔質金属面を採用。

• **カートリッジ着脱**:カートリッジ裏面にはスライド操作時のグリップと滑り止めを兼ねて美しいエッチング加工

- **スライド可変機能**:カートリッジの多孔質金属面をケース上面の気孔穴に合わせスライド操作することで密閉から拡散を自在に可変可能。
- **体温が伝わる**: 金属ならではの高い熱伝導率から、カードに触れると体温がカートリッジに伝わってほのかに香り立つ仕組み。
- **香りを変える**: 香り効果が薄らいできたり、異なった香りを楽しみたい場合は、カードケースとカートリッジを洗剤等で水洗浄し、乾燥させ、再び香りをつけてください。
- **多彩な用途**: 和服やワイシャツなどに染みが付かなように、また、お肌に直接にフレグランスを付けたくない方でも、ポケット、お財布、机上、クルマのサンバイザーなどマルチパーパスでお好きな香りをまとうことができます。