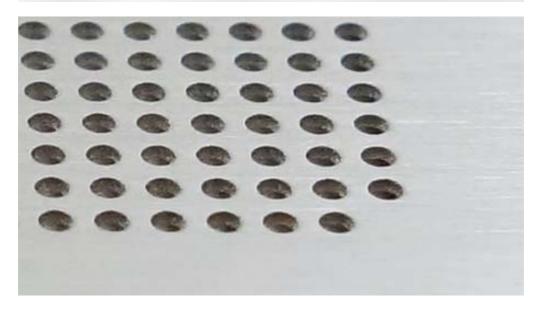

## lineup

- Standard Model: ヘアライン表面加工
  - 指紋が目立ちにくい上品なヘアライン
  - 希望小売価格: 48,000円(税抜)
  - カードデザインは下記2種からお選びください

Minimal dot design

Luxury r logo design

- Gold / Black Model: 特殊 (超硬化コーティング) 色
  - 指紋が目立ちにくい上品なヘアライン
  - 超硬度を実現する金属加工用刃具等で使用される特殊な硬質皮膜コート技術
    - ・ビッカース硬度HV2000前後で膜圧約1µmの硬質化合物皮膜
    - → ハードコート成膜加工のない標準品の10倍以上の硬度を実現
      - \* 純金または金素材ではありません
  - カードデザインは上記「 Minimal dot 」「Luxury r logo」2種
  - 希望小売価格:80,000円(税抜)