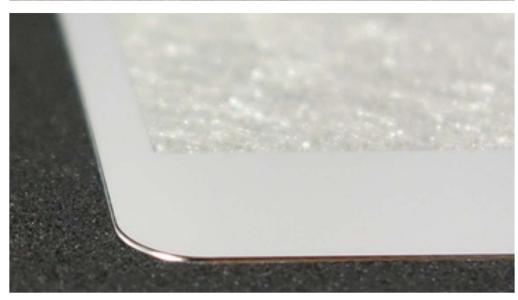

#### Card Aroma Diffuser

### kaori card

日本古来の「香り袋」を美しい金属加工により0.9mmの超薄型フレグランスカードに昇華。 お名刺入れに一緒に入れておくとほのかな香りがお名刺にうつります。

香り成分の注入、密閉、拡散を、新開発の多孔質金属で

電池を使わずに機構的に香りをコントロールする世界初の新技術。\*特許出願中

僅か0.9mmの厚みに多層&空洞構造を平面保って実現するため

匠の技による微細な切削、研磨ほか超絶な金属加工技法を20工程以上も駆使。