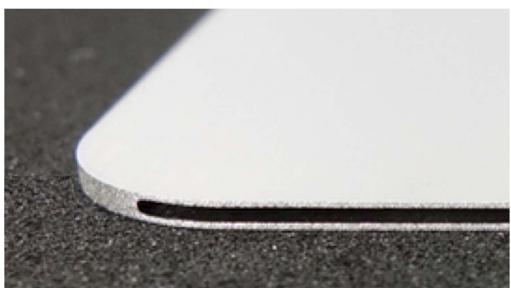

## design

アロマオイルや香水などお好きな香り成分をカートリッジに注入し カードケース本体にスライド装着。

香りをより長く楽しむため密閉シェル&スライド構造。 (特許申請中)

カートリッジには香り成分を保持する多孔質金属面を新開発。 大きな面にアロマオイルや香水を注入するので漏斗やスポイトが不要に。 水洗いや超音波洗浄などをしてTPOに応じたお好みの香りに替えることも可能。

> 金属ならではの耐蝕性、強度、精度を生かして、 注入、浸透、保持、密閉、拡散という香りのメカニズムを わずか0.9mm厚の超薄型カードデザインに多層構造で凝縮。