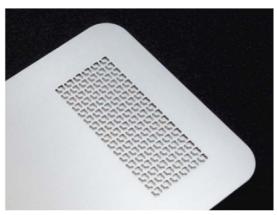

## customize

メッセージやブランド名などを気孔穴のデザイン、レーザー刻印でカスタマイズ可能 オリジナルなデザインでKaori Cardを受注生産いたします

Patterned design

logo design

## lineup

- Standard Model: ヘアライン表面加工
  - 指紋が目立ちにくい上品なヘアライン
  - 希望小売価格: 48,000円(税抜)
  - カードデザインは下記2種からお選びください

Minimal dot design

Luxury r logo design

- Gold / Black Model: 特殊 (超硬化コーティング) 色
  - 指紋が目立ちにくい上品なヘアライン
  - 超硬度を実現する金属加工用刃具等で使用される特殊な硬質皮膜コート技術
    - ・ビッカース硬度HV2000前後で膜圧約1µmの硬質化合物皮膜
    - → ハードコート成膜加工のない標準品の10倍以上の硬度を実現
      - \* 純金または金素材ではありません
  - カードデザインは上記「 Minimal dot 」「Luxury r logo」2種
  - 希望小売価格:80,000円(税抜)