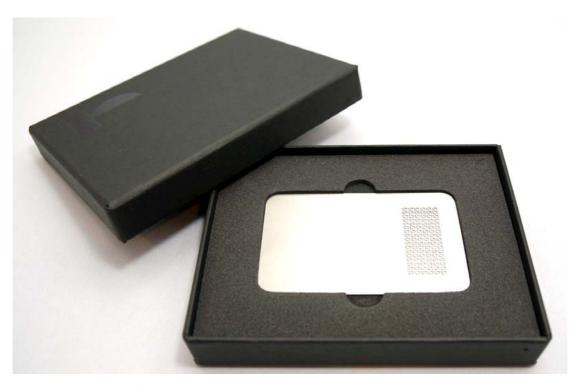

## lineup

- Standard Model: ヘアライン表面加工
  - 指紋が目立ちにくい上品なヘアライン
  - 希望小売価格: 48,000円(税抜)
  - カードデザインは下記2種からお選びください

Minimal dot design

Luxury r logo design

- Gold / Black Model: 特殊 (超硬化コーティング) 色
  - 指紋が目立ちにくい上品なヘアライン
  - 超硬度を実現する金属加工用刃具等で使用される特殊な硬質皮膜コート技術
    - ・ビッカース硬度HV2000前後で膜圧約1µmの硬質化合物皮膜
    - → ハードコート成膜加工のない標準品の10倍以上の硬度を実現
      - \* 純金または金素材ではありません
  - カードデザインは上記「 Minimal dot 」「Luxury r logo」2種
  - 希望小売価格:80,000円(税抜)