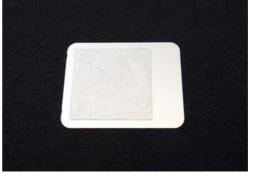

#### Card Aroma Diffuser

### kaori card

日本古来の「香り袋」を美しい金属加工により0.9mmの超薄型フレグランスカードに昇華。 お名刺入れに一緒に入れておくとほのかな香りがお名刺にうつります。

香り成分の注入、密閉、拡散を、新開発の多孔質金属で

電池を使わずに機構的に香りをコントロールする世界初の新技術。\*特許出願中

僅か0.9mmの厚みに多層&空洞構造を平面保って実現するため

匠の技による微細な切削、研磨ほか超絶な金属加工技法を20工程以上も駆使。

国内屈指の職人がひとつひとつ丁寧に手仕上げいたします。

お財布、スマホケース、鞄、クルマのサンバイザーにもお好きな香りを。

Made in Japan by RE · LEAF Inc.