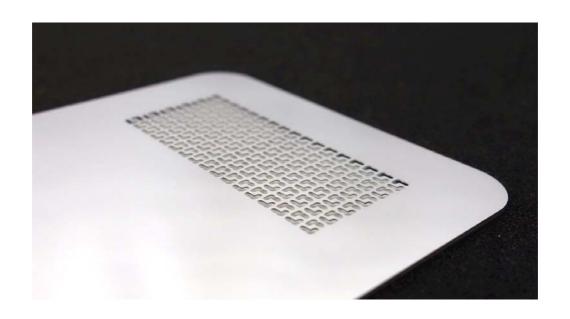

## customize

メッセージやブランド名などを気孔穴のデザイン、レーザー刻印でカスタマイズ可能 オリジナルなデザインでKaori Cardを受注生産いたします

Patterned design

logo design

### customize

メッセージやブランド名、お名前の名入れなどをレーザー刻印でカスタマイズ可能 オリジナルなデザインでKaori Cardを受注生産いたします

レーザー刻印(企業ロゴ&名入サービス)

ABCDabcd1234 — MS P ゴシック

ABCDabcd1234 — MS 明朝

ABCDalcd1234 — Commercial Script B5

\* 名入れサービスは追加料金がかかる有料の追加オプションとなります。 枚数、フォントのサイズ、種類、名入れの位置など別途御見積承ります。