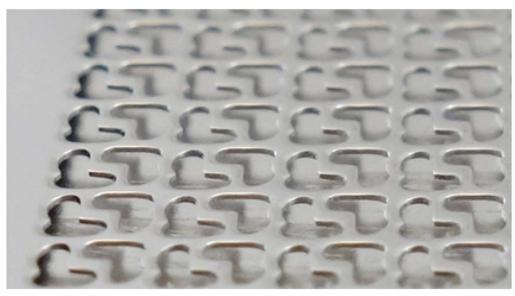

プレー容器からも注入可能。 新開発の多孔質金属でしっかりと浸透&保持。香りが長く楽しめます。 香りをより長時間楽しめるように大きな面積の多孔質金属面を採用。



<sup>\*</sup> 本製品にはアロマオイルや香水などは付属しておりません。別途市販品をお求めください。

## how to use

・カートリッジ着脱: 香りを注入するスライド式カートリッジは着脱可能。



・カートリッジ操作:ケース側面のスリット穴からカートリッジは挿入し、ケース裏側の「操作窓」からスライド操作。



### how to use

• **香り成分の注入**: アロマオイル、香水などを、多孔質金属面に2~3滴たらして香りをつけてください。ティアドロップ型容器だけでなくスプレー型容器からも注入できて、香りをより長時間楽しめるように大きな面積の多孔質金属面を採用。



• **カートリッジ着脱**:カートリッジ裏面にはスライド操作時のグリップと滑り止めを兼ねて美しいエッチング加工



- **スライド可変機能**:カートリッジの多孔質金属面をケース上面の気孔穴に合わせスライド操作することで密閉から拡散を自在に可変可能。
- **体温が伝わる**: 金属ならではの高い熱伝導率から、カードに触れると体温がカートリッジに伝わってほのかに香り立つ仕組み。
- **香りを変える**: 香り効果が薄らいできたり、異なった香りを楽しみたい場合は、カードケースとカートリッジを洗剤等で水洗浄し、乾燥させ、再び香りをつけてください。
- **多彩な用途**: 和服やワイシャツなどに染みが付かなように、また、お肌に直接にフレグランスを付けたくない方でも、ポケット、お財布、机上、クルマのサンバイザーなどマルチパーパスでお好きな香りをまとうことができます。

## micro fabrication







## micro fabrication







#### structure

#### スライド調整機能

カートリッジの多孔質金属面をケース上面の気孔穴に合わせスライド操作することで密閉から拡散を自在に調整可能。

#### 解放ON (横断面図 ①)

カートリッジ上の多孔質金属面(下記図の赤い部分)をカードケース奥までスライドさせてケース上部に開けられた気孔穴に合わせて、多孔質金属面に注入した香り成分を拡散。



#### 解放OFF(横断面図 ②)

カートリッジをケースのスリット出口方向へスライドさせることにより、カートリッジ上の 枠縁とケース内壁で多孔質金属面と空洞空間を密閉する構造に。



#### ケース内部の拡大図(横断面図 ③)

多孔質金属面とカース内壁に僅かな隙間空間を設計し、香りを効果的に保持・拡散。



## customize

メッセージやブランド名などを気孔穴のデザイン、レーザー刻印でカスタマイズ可能 オリジナルなデザインでKaori Cardを受注生産いたします



Patterned design



logo design

### customize

メッセージやブランド名、お名前の名入れなどをレーザー刻印でカスタマイズ可能 オリジナルなデザインでKaori Cardを受注生産いたします

レーザー刻印(企業ロゴ&名入サービス)

ABCDabcd1234 — MS P ゴシック

ABCDabcd1234 — MS 明朝

ABCDalcd1234 — Commercial Script B5

\* 名入れサービスは追加料金がかかる有料の追加オプションとなります。 枚数、フォントのサイズ、種類、名入れの位置など別途御見積承ります。

## lineup

- Standard Model: ヘア