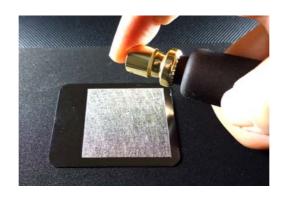

### how to use

• **香り成分の注入**: アロマオイル、香水などを、多孔質金属面に2~3滴たらして香りをつけてください。ティアドロップ型容器だけでなくスプレー型容器からも注入できて、香りをより長時間楽しめるように大きな面積の多孔質金属面を採用。

• **カートリッジ着脱**:カートリッジ裏面にはスライド操作時のグリップと滑り止めを兼ねて美しいエッチング加工

- **スライド可変機能**:カートリッジの多孔質金属面をケース上面の気孔穴に合わせスライド操作することで密閉から拡散を自在に可変可能。
- **体温が伝わる**: 金属ならではの高い熱伝導率から、カードに触れると体温がカートリッジに伝わってほのかに香り立つ仕組み。
- **香りを変える**: 香り効果が薄らいできたり、異なった香りを楽しみたい場合は、カードケースとカートリッジを洗剤等で水洗浄し、乾燥させ、再び香りをつけてください。
- **多彩な用途**: 和服やワイシャツなどに染みが付かなように、また、お肌に直接にフレグランスを付けたくない方でも、ポケット、お財布、机上、クルマのサンバイザーなどマルチパーパスでお好きな香りをまとうことができます。