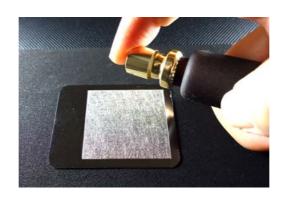

## design

アロマオイルや香水などお好きな香り成分をカートリッジに注入し カードケース本体にスライド装着。

香りをより長く楽しむため密閉シェル&スライド構造。 (特許申請中)

カートリッジには香り成分を保持する多孔質金属面を新開発。 大きな面にアロマオイルや香水を注入するので漏斗やスポイトが不要に。 水洗いや超音波洗浄などをしてTPOに応じたお好みの香りに替えることも可能。

> 金属ならではの耐蝕性、強度、精度を生かして、 注入、浸透、保持、密閉、拡散という香りのメカニズムを わずか0.9mm厚の超薄型カードデザインに多層構造で凝縮。

カードケース本体

カートリッジ (多孔質金属面)

アロマオイル、香水などティアドロップ容器だけでなくスプレー容器からも注入可能。 新開発の多孔質金属でしっかりと浸透&保持。香りが長く楽しめます。 香りをより長時間楽しめるように大きな面積の多孔質金属面を採用。

<sup>\*</sup> 本製品にはアロマオイルや香水などは付属しておりません。別途市販品をお求めください。

### how to use

• **香り成分の注入**: アロマオイル、香水などを、多孔質金属面に2~3滴たらして香りをつけてください。ティアドロップ型容器だけでなくスプレー型容器からも注入できて、香りをより長時間楽しめるように大きな面積の多孔質金属面を採用。

• **カートリッジ着脱**:カートリッジ裏面にはスライド操作時のグリップと滑り止めを兼ねて美しいエッチング加工

- **スライド可変機能**:カートリッジの多孔質金属面をケース上面の気孔穴に合わせスライド操作することで密閉から拡散を自在に可変可能。
- **体温が伝わる**: 金属ならではの高い熱伝導率から、カードに触れると体温がカートリッジに伝わってほのかに香り立つ仕組み。
- **香りを変える**: 香り効果が薄らいできたり、異なった香りを楽しみたい場合は、カードケースとカートリッジを洗剤等で水洗浄し、乾燥させ、再び香りをつけてください。
- **多彩な用途**: 和服やワイシャツなどに染みが付かなように、また、お肌に直接にフレグランスを付けたくない方でも、ポケット、お財布、机上、クルマのサンバイザーなどマルチパーパスでお好きな香りをまとうことができます。