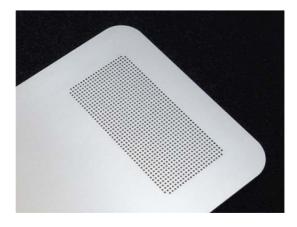

## design

アロマオイルや香水などお好きな香り成分をカートリッジに注入し カードケース本体にスライド装着。

香りをより長く楽しむため密閉シェル&スライド構造。 (特許申請中)

カートリッジには香り成分を保持する多孔質金属面を新開発。 大きな面にアロマオイルや香水を注入するので漏斗やスポイトが不要に。 水洗いや超音波洗浄などをしてTPOに応じたお好みの香りに替えることも可能。

> 金属ならではの耐蝕性、強度、精度を生かして、 注入、浸透、保持、密閉、拡散という香りのメカニズムを わずか0.9mm厚の超薄型カードデザインに多層構造で凝縮。

カードケース本体

カートリッジ (多孔質金属面)

アロマオイル、香水などティアドロップ容器だけでなくスプレー容器からも注入可能。 新開発の多孔質金属でしっかりと浸透&保持。香りが長く楽しめます。 香りをより長時間楽しめるように大きな面積の多孔質金属面を採用。

<sup>\*</sup> 本製品にはアロマオイルや香水などは付属しておりません。別途市販品をお求めください。