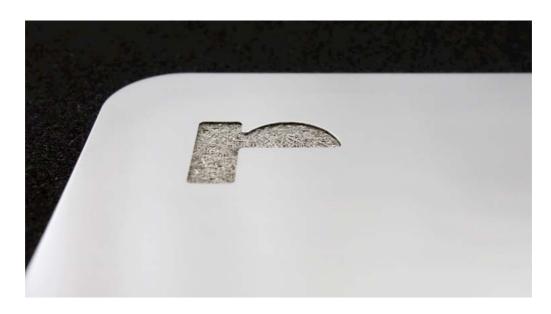

## customize

メッセージやブランド名などを気孔穴のデザイン、レーザー刻印でカスタマイズ可能 オリジナルなデザインでKaori Cardを受注生産いたします

Patterned design

logo design

## lineup

- Standard Model: ヘアライン表面加工
  - 指紋が目立ちにくい上品なヘアライン
  - 希望小売価格: 48,000円(税抜)
  - カードデザインは下記2種からお選びください

Minimal dot design

Luxury r logo design

- Gold / Black Model: 特殊 (超硬化コーティング) 色
  - 指紋が目立ちにくい上品なヘアライン
  - 超硬度を実現する金属加工用刃具等で使用される特殊な硬質皮膜コート技術
    - ・ビッカース硬度HV2000前後で膜圧約1µmの硬質化合物皮膜
    - → ハードコート成膜加工のない標準品の10倍以上の硬度を実現
      - \* 純金または金素材ではありません
  - カードデザインは上記「 Minimal dot 」「Luxury r logo」2種
  - 希望小売価格:80,000円(税抜)