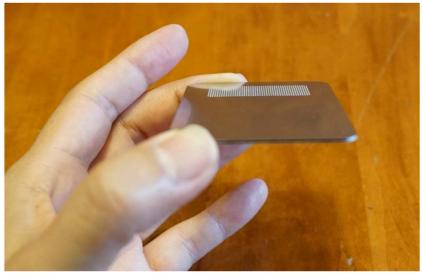

## design

アロマオイルや香水などお好きな香り成分をカートリッジに注入し カードケース本体にスライド装着。

香りをより長く楽しむため密閉シェル&スライド構造。 (特許申請中)

カートリッジには香り成分を保持する多孔質金属面を新開発。 大きな面にアロマオイルや香水を注入するので漏斗やスポイトが不要に。 水洗いや超音波洗浄などをしてTPOに応じたお好みの香りに替えることも可能。

> 金属ならではの耐蝕性、強度、精度を生かして、 注入、浸透、保持、密閉、拡散という香りのメカニズムを わずか0.9mm厚の超薄型カードデザインに多層構造で凝縮。

カードケース本体

カートリッジ (多孔質金属面)

アロマオイル、香水などティアドロップ容器だけでなくスプレー容器からも注入可能。 新開発の多孔質金属でしっかりと浸透&保持。香りが長く楽しめます。 香りをより長時間楽しめるように大きな面積の多孔質金属面を採用。

<sup>\*</sup> 本製品にはアロマオイルや香水などは付属しておりません。別途市販品をお求めください。